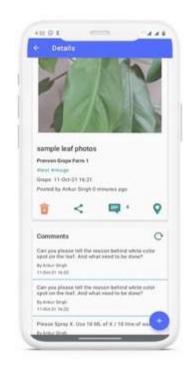

### **Seed Company now with Yuktix GidaBits**

- 1. Create, edit their own farms. Add users
- 2. Publish their Own POP, edit them as in when required. Track when activities the user has done
- 3. Crop view camera to capture the growth of the plants in real time.
- 4. Sensor soil EC, Soil VWC and Soil temperature, Sensor temperature, Humidity and Lux
- 5. Analytics like irrigation planning, disease forecast
- 6. Image scouting app for farmers interaction.