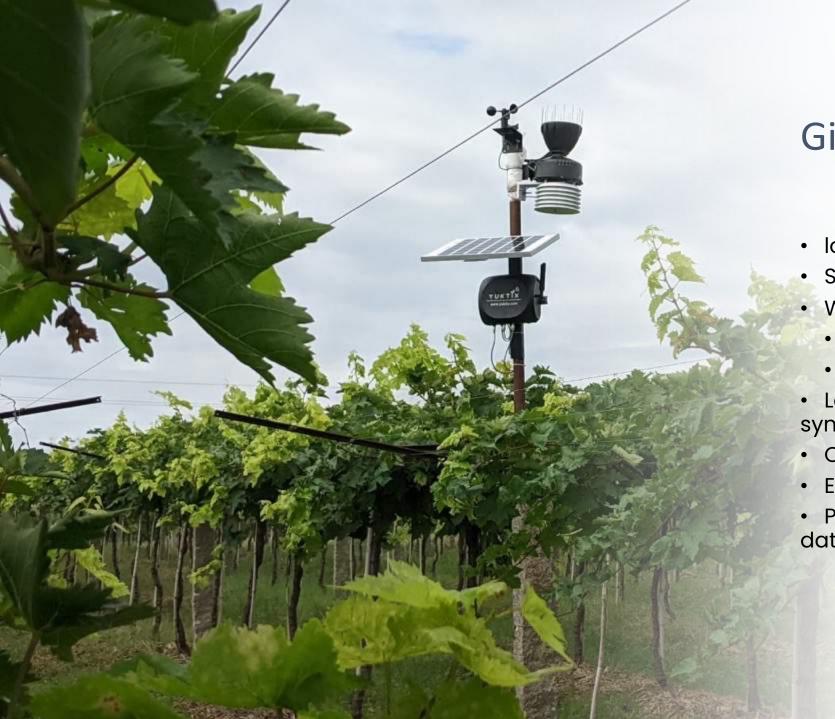

#### IoT Devices at Farm

- Solar powered
- Battery Backup
- Local Storage and sync
- 4G connectivity
- Configuration over Bluetooth

## GidaBits IoT devices

- low powered devices
- Solar powered with battery backup
- Wireless Communication
  - 4G
  - Sub-Ghz ISM band (865 Mhz)
- Local SD card storge with data synchronization
- Configuration over Bluetooth
- Easy to install, operate and maintain.
- Plug the power and start receiving data on cloud.