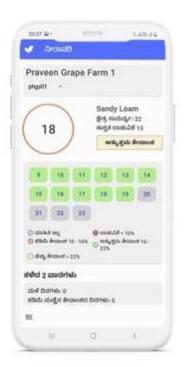

## GidaBits™ – A tool for effective decision making for growers

VI Smart Farm 1, Devriya Shri Ramswroop Meena, Devriya

Devriya, Nainwa (Bundi-Rajasthan)

**Q** 25.688317, 75.910335

VI Smart Farm 2, Kheruna Smart Farm, Kheruna

Kheruna, Nainwa (Bundi-Rajasthan)

**Q** 25.756615, 75.919206

VI Smart Farm 3, Nathdi Shri Bharatlal Meena, Nathdi

Nathdi, Nainwa (Bundi-Rajasthan)

Q 25.72592, 75.907735