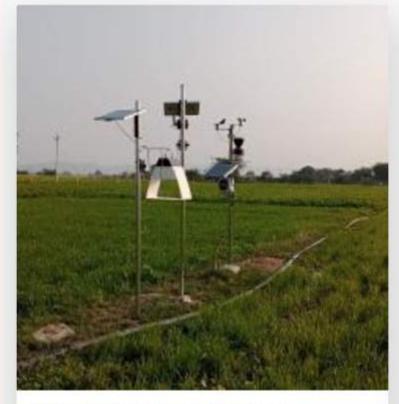

#### IoT Devices at Farm

- Solar powered
- Battery Backup
- Local Storage and sync
- 4G connectivity
- Configuration over Bluetooth

## GidaBits IoT devices

- low powered devices
- Solar powered with battery backup
- Wireless Communication
  - 4G
  - Sub-Ghz ISM band (865 Mhz)
- Local SD card storge with data synchronization
- Configuration over Bluetooth
- Easy to install, operate and maintain.
- Plug the power and start receiving data on cloud.

- Low powered wireless devices operating at Open ISM band
- Node Gateway concept
- 100+ devices per gateway
- Wireless range of 2-5 km.
- Solar panel with battery backup
- total off-grid
- Deploy 1 sensor / acre and get the most granular data.