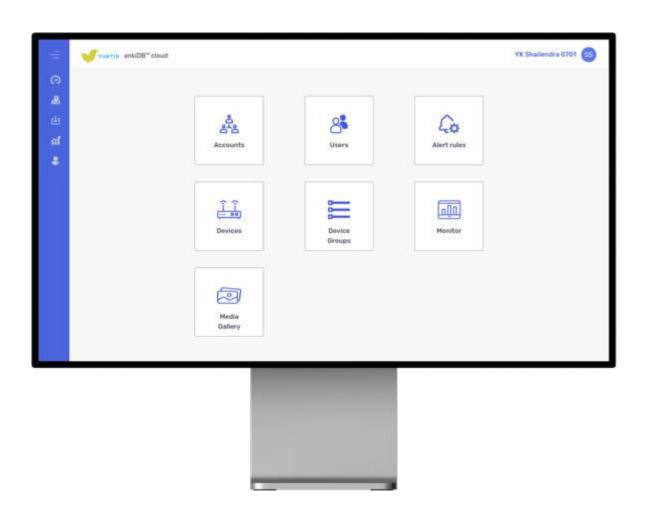

## Yuktix cloud

- Device management
- Time series database
- User Management
- Normal DB
- Deployment on Public cloud or on-premise deployment\*

#### GidaBits Dashboard

- Account Creation
- User creation
- Device Creation
- Dashboard Setup
- Alert and Rules creation
- Reports

## Yuktix GidaBits Cloud

- IoT cloud to manage device, data, user and account
- REST API
- On the go data transformation and computation plugins
- In-premise and cloud deployments
- Out of box analytics, reporting and alert rule
- Monitor backend process using the dashboard
- Role based access.
- Data download report and computed
- Data tunneling