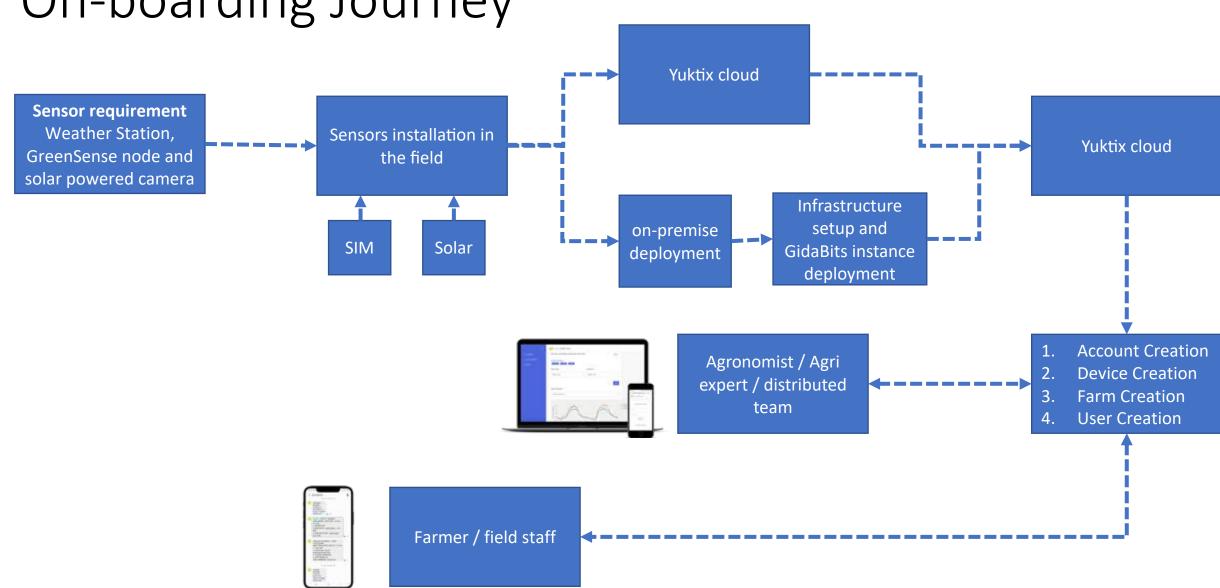

On-boarding Journey

#### GidaBits Dashboard

- Account Creation
- User creation
- Device Creation
- Dashboard Setup
- Alert and Rules creation
- Reports