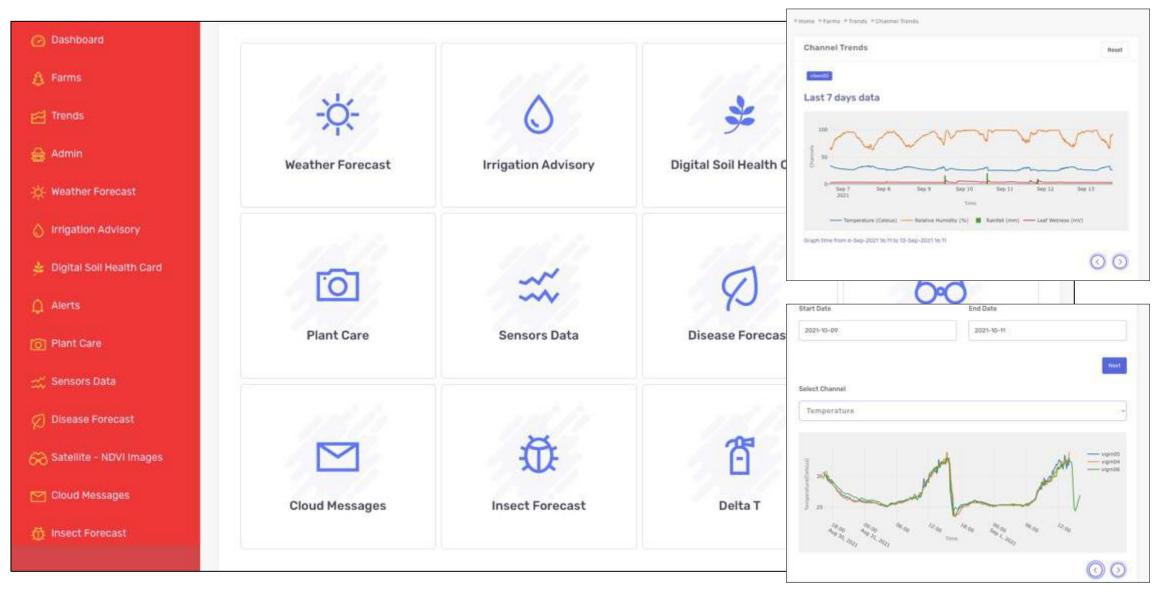

## Yuktix GidaBits Cloud

- IoT cloud to manage device, data, user and account
- REST API
- On the go data transformation and computation plugins
- In-premise and cloud deployments
- Out of box analytics, reporting and alert rule
- Monitor backend process using the dashboard
- Role based access.
- Data download report and computed
- Data tunneling

## Data intelligence

- Image Analysis
- Machine learning algorithms for disease prediction
- Computation engine provide real time computation over the data.
- Real time processing consume real time sensor data and update the result.
- Integration in Google big data.