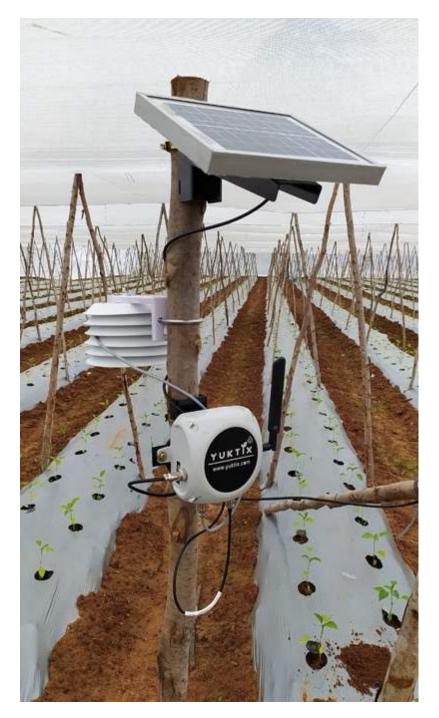

## GidaBits IoT devices

- low powered devices
- Solar powered with battery backup
- Wireless Communication
  - 4G
  - Sub-Ghz ISM band (865 Mhz)
- Local SD card storge with data synchronization
- Configuration over Bluetooth
- Easy to install, operate and maintain.
- Plug the power and start receiving data on cloud.

- Low powered wireless devices operating at Open ISM band
- Node Gateway concept
- 100+ devices per gateway
- Wireless range of 2-5 km.
- Solar panel with battery backup
- total off-grid
- Deploy 1 sensor / acre and get the most granular data.

Yuktix GreenSense nodes with Soil moisture sensor

Yuktix Solar powered gateway