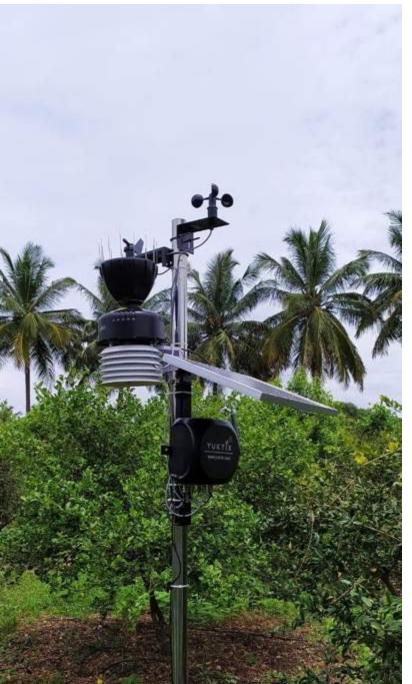

## GidaBits IoT devices

- low powered devices
- Solar powered with battery backup
- Wireless Communication
  - 4G
  - Sub-Ghz ISM band (865 Mhz)
- Local SD card storge with data synchronization
- Configuration over Bluetooth
- Easy to install, operate and maintain.
- Plug the power and start receiving data on cloud.

- Low powered wireless devices operating at Open ISM band
- Node Gateway concept
- 100+ devices per gateway
- Wireless range of 2-5 km.
- Solar panel with battery backup
- total off-grid
- Deploy 1 sensor / acre and get the most granular data.

Yuktix GreenSense nodes with Soil moisture sensor

Yuktix Solar powered gateway