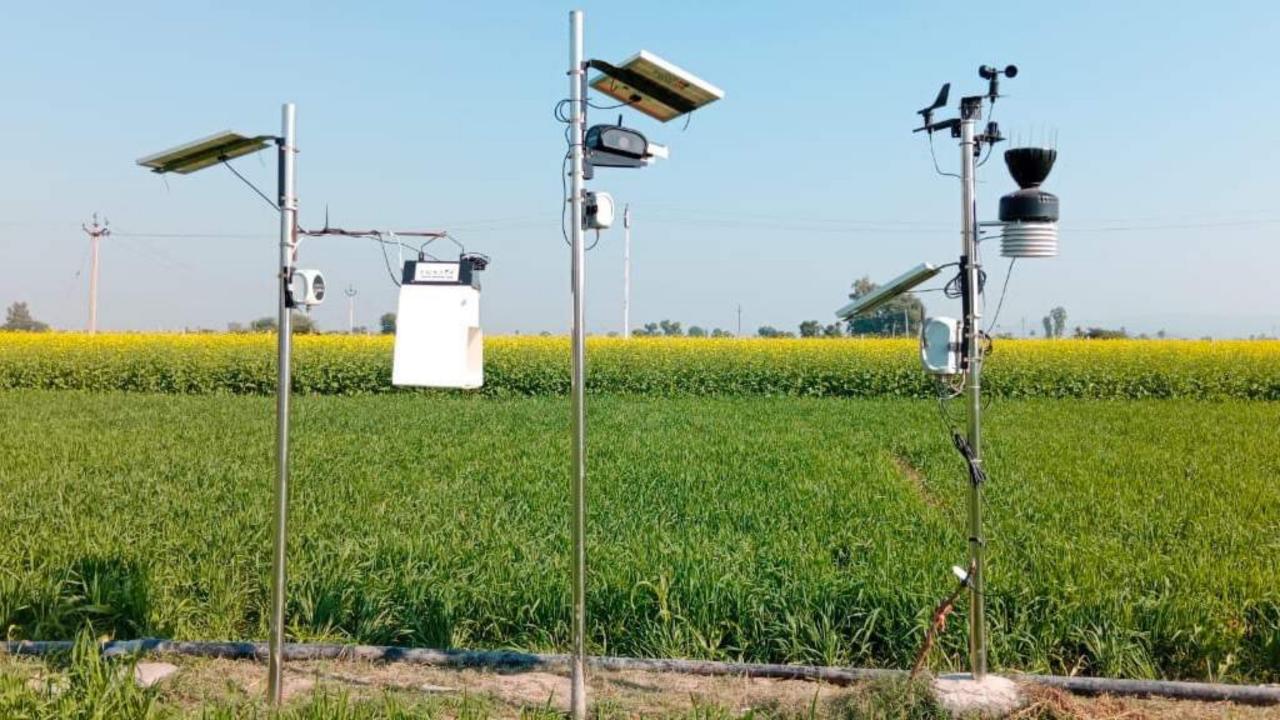

## GidaBits IoT devices

- low powered devices
- Solar powered with battery backup
- Wireless Communication
  - 4G
  - Sub-Ghz ISM band (865 Mhz)
- Local SD card storge with data synchronization
- Configuration over Bluetooth
- Easy to install, operate and maintain.
- Plug the power and start receiving data on cloud.

- Low powered wireless devices operating at Open ISM band
- Node Gateway concept
- 100+ devices per gateway
- Wireless range of 2-5 km.
- Solar panel with battery backup
- total off-grid
- Deploy 1 sensor / acre and get the most granular data.

Yuktix GreenSense nodes with Soil moisture sensor

Yuktix Solar powered gateway