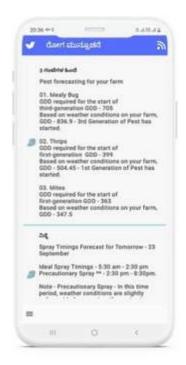

## Disease And Insect Forecast

- > 20-25% reduction in loss due to insect and disease.
- Disease and Insect Forecast using Micro-Weather Data captured using devices deployed in the farm / village
- Manual identification of disease and insect via Agronomist
- Advisory based upon the forecast

## GidaBits Smart Phone app – Tool to interact with grower

Add grower phone number on web-dashboard

2 Control what app grower can access

Deliver Weather,
Pest, disease,
Irrigation, PoP
advisories

Allow Grower to interact with agriculture expert