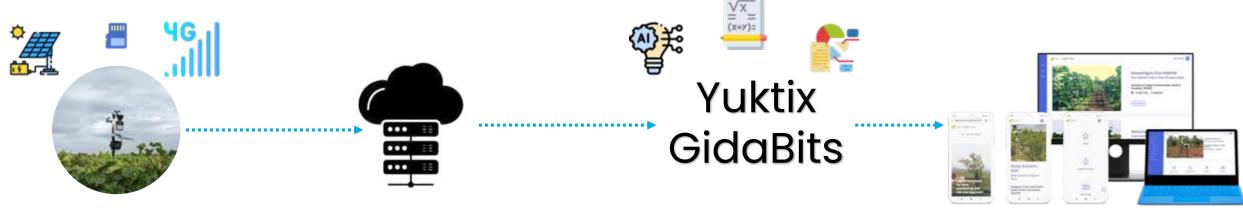

## Technology – How does it work

#### IoT Devices at Farm

- Solar powered
- Battery Backup
- Local Storage and sync
- 4G connectivity
- Configuration over Bluetooth

## Yuktix cloud

- Device management
- Time series database
- User Management
- Normal DB
- Deployment on Public cloud or on-premise deployment\*

#### **GidaBits**

- Data Processing
- Computation
- REST API
- Report Engine
- Rule Engine
- Alert Engine
- REST API