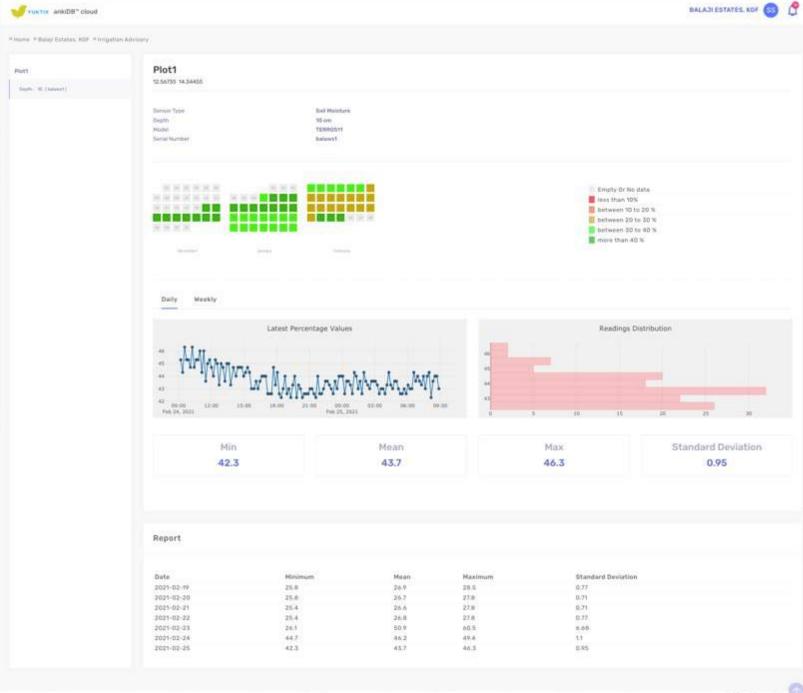

#### Get access to

- Singular view of the plantations
- Know if some action is required in specific plantation – Irrigation, spray
- Monitor the progress of the activities
- Growth of the crop
- Custom reports