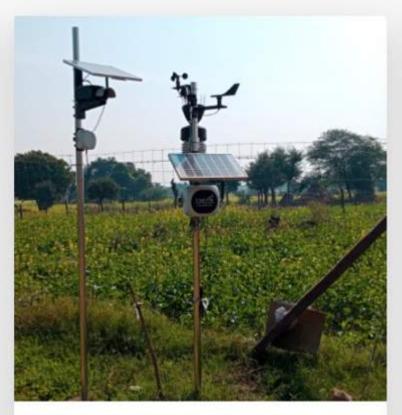

#### IoT Devices at Farm

- Solar powered
- Battery Backup
- Local Storage and sync
- 4G connectivity
- Configuration over Bluetooth

## GidaBits IoT devices

- low powered devices
- Solar powered with battery backup
- Wireless Communication
  - 4G
  - Sub-Ghz ISM band (865 Mhz)
- Local SD card storge with data synchronization
- Configuration over Bluetooth
- Easy to install, operate and maintain.
- Plug the power and start receiving data on cloud.

- Low powered wireless devices operating at Open ISM band
- Node Gateway concept
- 100+ devices per gateway
- Wireless range of 2-5 km.
- Solar panel with battery backup
- total off-grid
- Deploy 1 sensor / acre and get the most granular data.