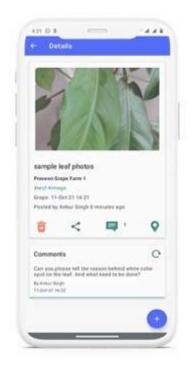

### **Seed Company now with Yuktix GidaBits**

- 1. Create, edit their own farms. Add users
- 2. Publish their Own POP, edit them as in when required. Track when activities the user has done
- 3. Crop view camera to capture the growth of the plants in real time.
- 4. Sensor soil EC, Soil VWC and Soil temperature, Sensor temperature, Humidity and Lux
- 5. Analytics like irrigation planning, disease forecast
- 6. Image scouting app for farmers interaction.